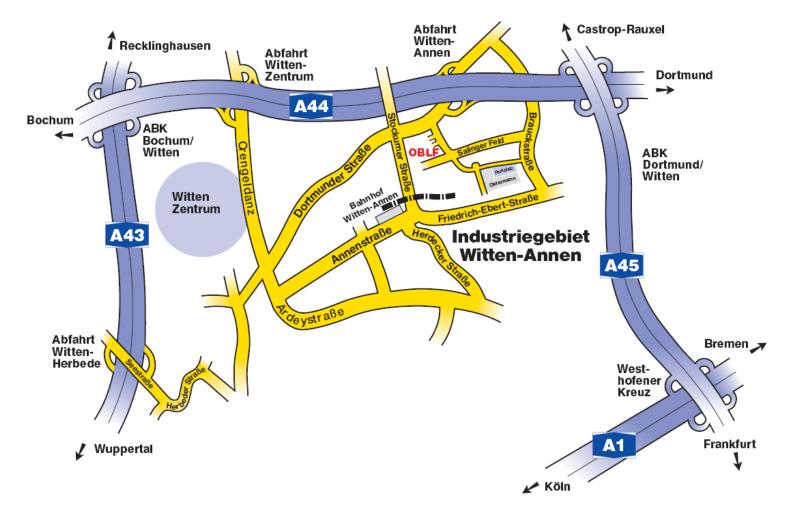

#### From Düsseldorf/Duisburg

Take the A40 motorway to the "Bochum" junction or the A42 to the "Recklinghausen" junction, then change to the A43 motorway in the direction of Witten/Wuppertal. Change to the A44 in the direction of Dortmund when you reach the "Witten" motorway junction. Leave the A44 at exit No. 43 (Witten-Annen), turn left onto Dortmunder Straße (see below for further details).

#### From the north of Germany

Take the A2/A45 motorway until you reach the "Dortmund" junction, then change to the A44 in the direction of Witten and leave the motorway at exit No. 43 (Witten-Annen), turn right onto Dortmunder Straße (see below for further details).

# From the south of Germany

Take the A45 motorway until you reach the "Dortmund" junction, then change to the A44 in the direction of Witten and leave the motorway at exit No. 43 (Witten-Annen), turn right onto Dortmunder Straße (see below for further details).

#### Further details

After about 100 m, turn left into Salinger Feld (industrial area). After about 300 m follow the right turn of the priority road and you will find the OBLF building on your right after approx. 20 metres.